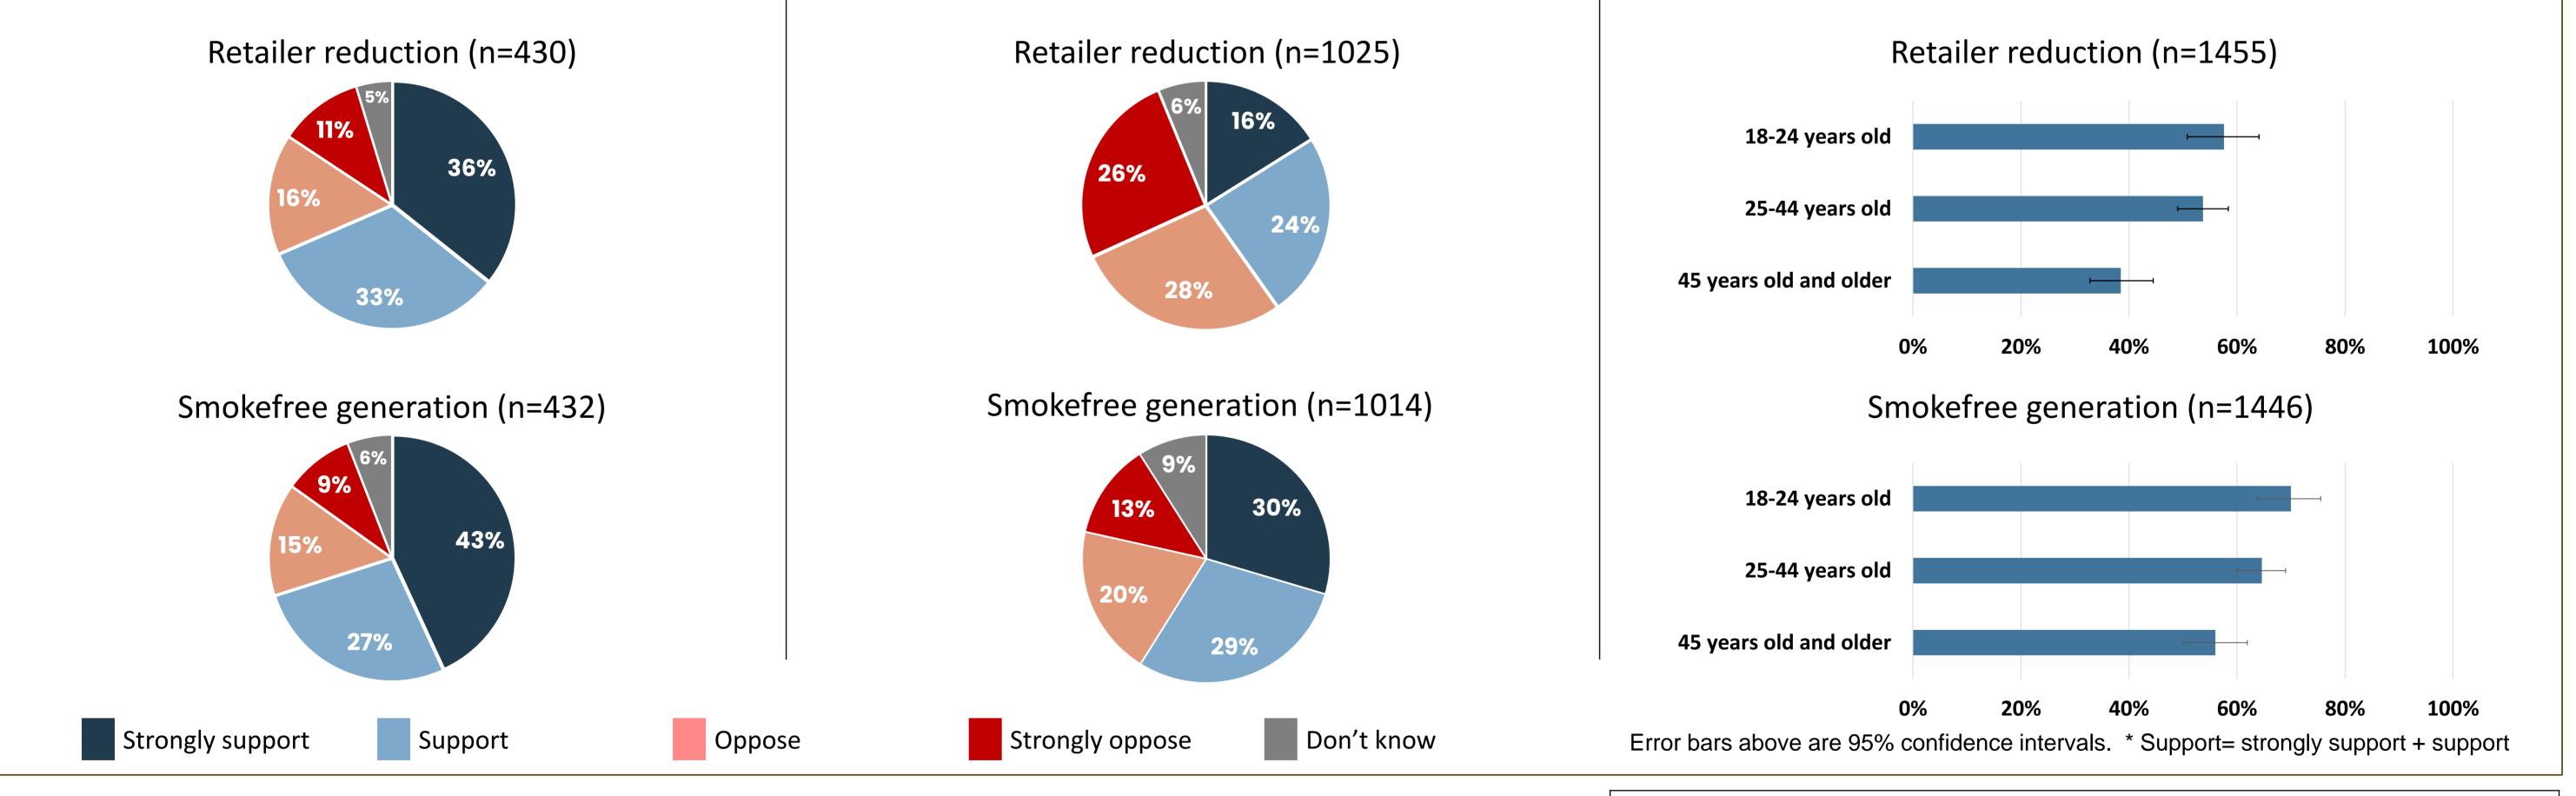

## **AIM & METHODS**

- This study aimed to investigate support for the Smokefree Action Plan measures using data from the 2022 EASE / International Tobacco Control New Zealand Survey of people who smoke or recently quit smoking.
- We analysed data from 1478 participants (698 smoked
- Introduction of a 'smokefree generation' by banning the sale of tobacco products to people born after 2008.
- In January 2022, the New Zealand Government passed legislation to support the plan. However, after a change of government in November 2023, the legislation has since been repealed.

daily, 342 smoked less than daily, 438 quit smoking in the last 2 years). 597 participants were Māori.

- Data were weighted to represent the national profile of people who smoke or recently quit smoking.
- "Refused" responses were excluded.

## **DISCUSSION AND CONCLUSIONS**

 Overall, the measures have substantial support from people who smoke or recently quit smoking. This research was funded by the New Zealand Health Research Council (19/641) with additional support from Canadian Institutes of Health Research (FDN-148477) and the Ontario Institute for Cancer Research (IA-004).

Tobacco

Industry

E-cigarette & nicotine

product industry

Pharma

Industry

- Support for the measures (including the smokefree generation) trended towards being higher in the youngest age group.
- These findings strengthen the case for retaining or reintroducing key measures included in Aotearoa New Zealand's Smokefree Action Plan and legislation.