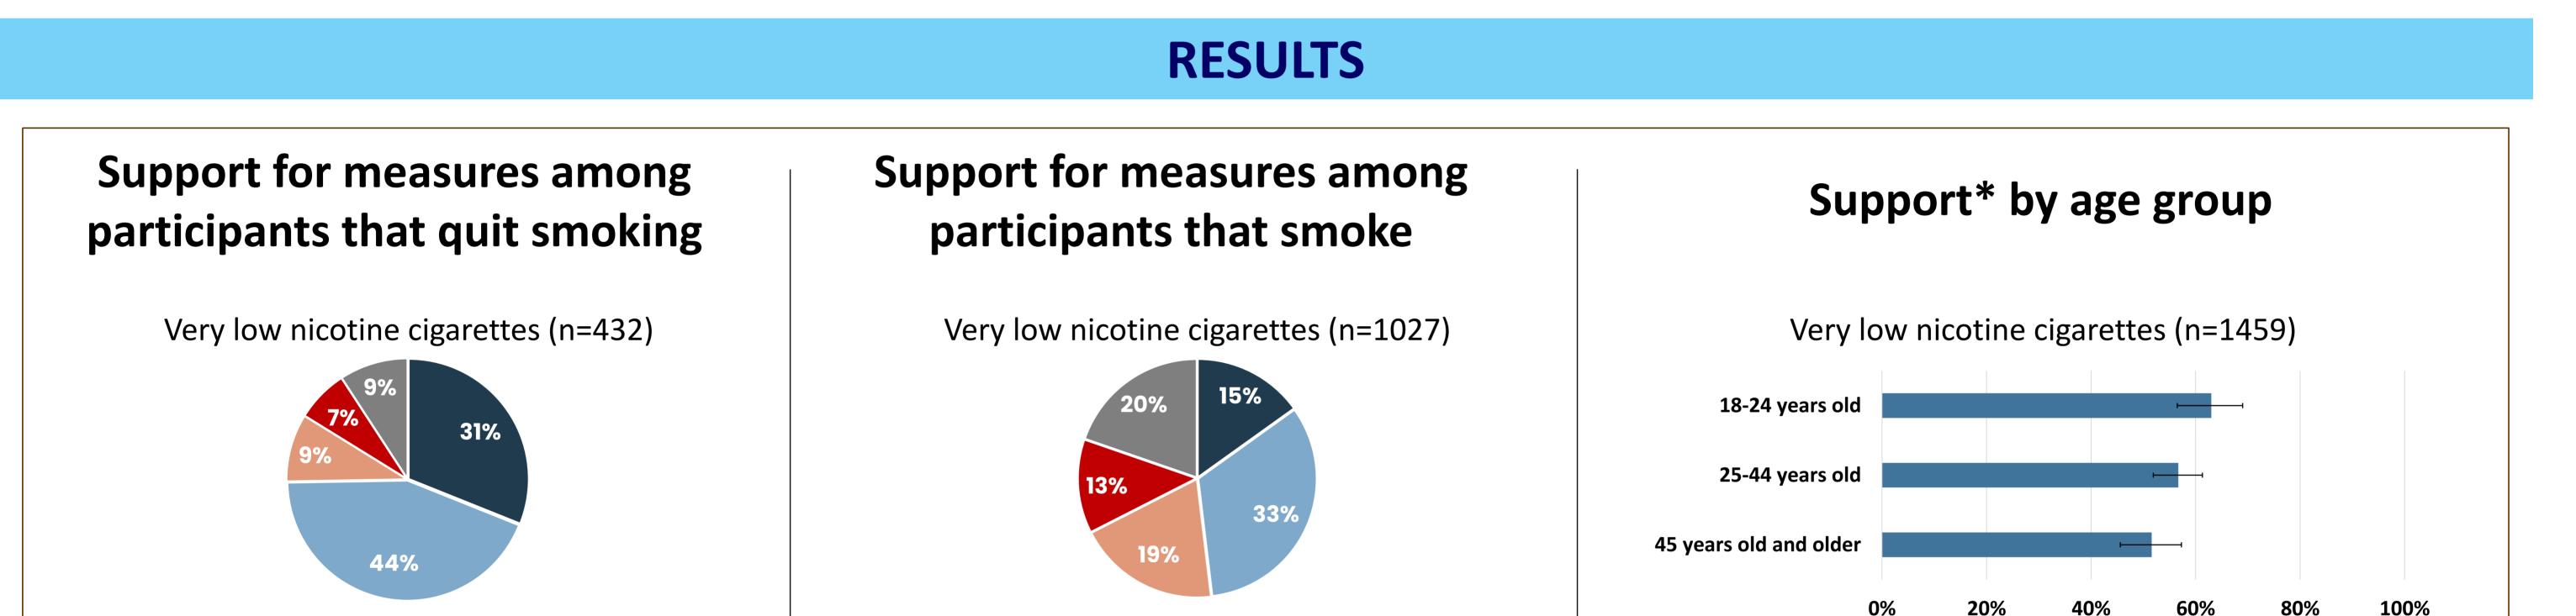

## **AIM & METHODS**

- This study aimed to investigate support for the Smokefree Action Plan measures using data from the 2022 EASE / International Tobacco Control New Zealand Survey of people who smoke or recently quit smoking.
- We analysed data from 1478 participants (698 smoked
- Introduction of a 'smokefree generation' by banning the sale of tobacco products to people born after 2008.
- In January 2022, the New Zealand Government passed legislation to support the plan. However, after a change of government in November 2023, the legislation has since been repealed.

daily, 342 smoked less than daily, 438 quit smoking in the last 2 years). 597 participants were Māori.

- Data were weighted to represent the national profile of people who smoke or recently quit smoking.
- "Refused" responses were excluded.

## **DISCUSSION AND CONCLUSIONS**

 Overall, the measures have substantial support from people who smoke or recently quit smoking. This research was funded by the New Zealand Health Research Council (19/641) with additional support from Canadian Institutes of Health Research (FDN-148477) and the Ontario Institute for Cancer Research (IA-004).

Tobacco

Industry

E-cigarette & nicotine

product industry

Pharma

Industry

- Support for the measures (including the smokefree generation) trended towards being higher in the youngest age group.
- These findings strengthen the case for retaining or reintroducing key measures included in Aotearoa New Zealand's Smokefree Action Plan and legislation.